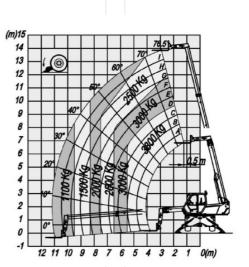

## Technical data

| Lifting height                       | 14 m          |
|--------------------------------------|---------------|
| Capacity                             | 3,800 kg      |
| Lifting height with full<br>capacity | 9.7 m         |
| Capacity at full lift height         | 2,500 kg      |
| Outreach with full capacity          | 5.5 m         |
| Max. capacity at full outreach       | 1,100 kg      |
| Transport length                     | 5.75 m        |
| Transport width                      | 2.24 m        |
| Height                               | 2.8 m         |
| Gross weight                         | 12,650 kg     |
| Drive                                | Diesel-Allrad |
|                                      |               |