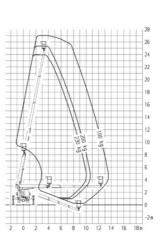

## Technical data

| Max. Working Height         | 27 m     |
|-----------------------------|----------|
| Max. Platform Height        | 25 m     |
| Platform width              | 1.4 m    |
| Platform length             | 0.7 m    |
| Capacity                    | 230 kg   |
| Platform rotation           | 2 x 90°  |
| Stabiliser width both sides | 3.54 m   |
| Transport length            | 6.75 m   |
| Transport width             | 2.1 m    |
| Height                      | 3.1 m    |
| Gross weight                | 3,340 kg |