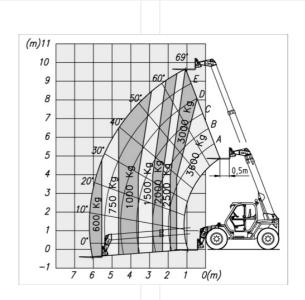

## Technical data

| Lifting height                    | 9.8 m         |
|-----------------------------------|---------------|
| Capacity                          | 3,600 kg      |
| Lifting height with full capacity | 8 m           |
| Capacity at full lift height      | 3,000 kg      |
| Outreach with full capacity       | 1.6 m         |
| Max. capacity at full outreach    | 600 kg        |
| Transport length                  | 5.65 m        |
| Transport width                   | 2.23 m        |
| Height                            | 2.45 m        |
| Gross weight                      | 8,400 kg      |
| Drive                             | Diesel-Allrad |