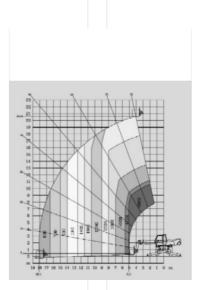

## Technical data

| Lifting height                    | 20.4 m        |
|-----------------------------------|---------------|
| Capacity                          | 4,999 kg      |
| Lifting height with full capacity | 10.5 m        |
| Capacity at full lift height      | 2,500 kg      |
| Outreach with full capacity       | 5.1 m         |
| Max. capacity at full outreach    | 600 kg        |
| Transport length                  | 8.12 m        |
| Transport width                   | 2.4 m         |
| Height                            | 3.25 m        |
| Gross weight                      | 17,500 kg     |
| Drive                             | Diesel-Allrad |