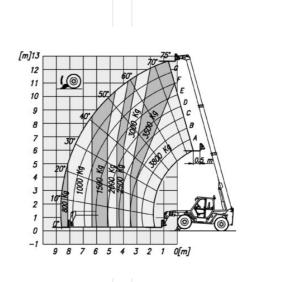

## Technical data

| Lifting height                    | 12.6 m        |
|-----------------------------------|---------------|
| Capacity                          | 3,800 kg      |
| Lifting height with full capacity | 11 m          |
| Capacity at full lift height      | 3,500 kg      |
| Outreach with full capacity       | 3 m           |
| Max. capacity at full outre       | ach 800 kg    |
| Transport length                  | 5.24 m        |
| Transport width                   | 2.22 m        |
| Height                            | 2.44 m        |
| Gross weight                      | 8,650 kg      |
| Drive                             | Diesel-Allrad |