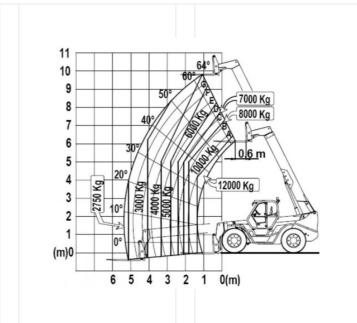

## Technical data

| Lifting height                    | 9.8 m         |
|-----------------------------------|---------------|
| Capacity                          | 12,000 kg     |
| Lifting height with full capacity | 6.3 m         |
| Capacity at full lift height      | 5,000 kg      |
| Outreach with full capacity       | 1.5 m         |
| Max. capacity at full outreach    | 2,750 kg      |
| Transport length                  | 5.9 m         |
| Transport width                   | 2.4 m         |
| Height                            | 2.85 m        |
| Gross weight                      | 15,850 kg     |
| Drive                             | Diesel-Allrad |