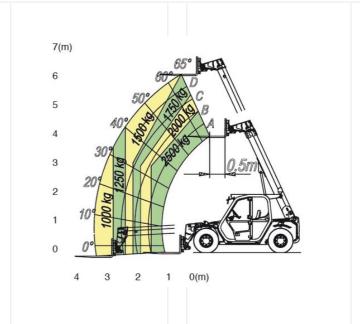

## Technical data

| Lifting height                    | 6 m           |
|-----------------------------------|---------------|
| Capacity                          | 2,500 kg      |
| Lifting height with full capacity | 4 m           |
| Capacity at full lift height      | 1,750 kg      |
| Outreach with full capacity       | 1 m           |
| Max. capacity at full outreach    | 1,000 kg      |
| Transport length                  | 3.9 m         |
| Transport width                   | 1.8 m         |
| Height                            | 1.9 m         |
| Gross weight                      | 5,200 kg      |
| Drive                             | Diesel-Allrad |