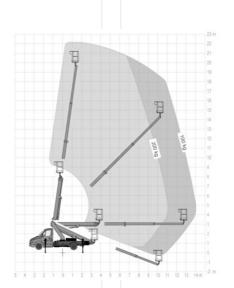

## Technical data

| Max. Working Height         | 22.1 m   |
|-----------------------------|----------|
| Max. Platform Height        | 20.1 m   |
| Slewing                     | 450°     |
| Platform width              | 1.4 m    |
| Platform length             | 0.7 m    |
| Capacity                    | 200 kg   |
| Platform rotation           | 2x 55 °  |
| Stabiliser width both sides | 3.54 m   |
| Transport length            | 6.45 m   |
| Transport width             | 2.1 m    |
| Height                      | 2.98 m   |
| Gross weight                | 3,340 kg |