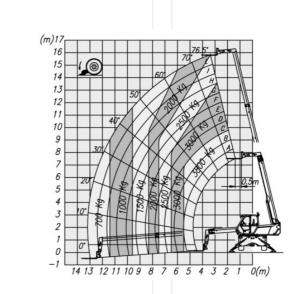

## Technical data

| Lifting height                    | 15.74 m       |
|-----------------------------------|---------------|
| Capacity                          | 3,800 kg      |
| Lifting height with full capacity | 9.5 m         |
| Capacity at full lift height      | 2,500 kg      |
| Outreach with full capacity       | 4.5 m         |
| Max. capacity at full outreach    | 700 kg        |
| Transport length                  | 6.24 m        |
| Transport width                   | 2.24 m        |
| Height                            | 2.85 m        |
| Gross weight                      | 12,080 kg     |
| Drive                             | Diesel-Allrad |