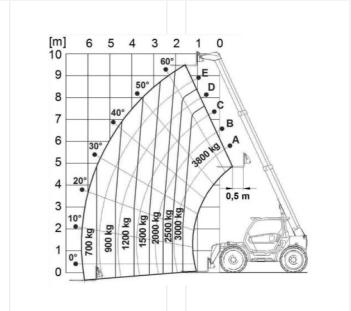

## Technical data

| Lifting height                    | 9.6 m         |
|-----------------------------------|---------------|
| Capacity                          | 3,800 kg      |
| Lifting height with full capacity | 7 m           |
| Capacity at full lift height      | 2,500 kg      |
| Outreach with full capacity       | 1.6 m         |
| Max. capacity at full outreach    | 700 kg        |
| Transport length                  | 4.49 m        |
| Transport width                   | 2.25 m        |
| Height                            | 2.53 m        |
| Gross weight                      | 8,350 kg      |
| Drive                             | Diesel-Allrad |