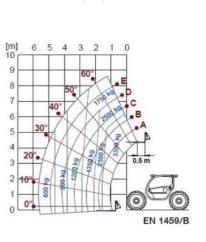

## Technical data

| Lifting height                       | 8.6 m         |
|--------------------------------------|---------------|
| Capacity                             | 3,300 kg      |
| Lifting height with full<br>capacity | 6.2 m         |
| Capacity at full lift height         | 600 kg        |
| Outreach with full capacity          | 1.6 m         |
| Max. capacity at full outreach       | 600 kg        |
| Transport length                     | 4.37 m        |
| Transport width                      | 2.25 m        |
| Height                               | 2.25 m        |
| Gross weight                         | 6,700 kg      |
| Drive                                | Diesel-Allrad |