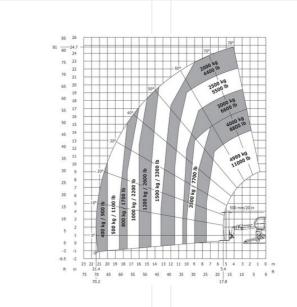

## Technical data

| Lifting height                    | 25.5 m        |
|-----------------------------------|---------------|
| Capacity                          | 4,999 kg      |
| Lifting height with full capacity | 14 m          |
| Capacity at full lift height      | 2,000 kg      |
| Outreach with full capacity       | 7.5 m         |
| Max. capacity at full outreach    | 400 kg        |
| Transport length                  | 6.7 m         |
| Transport width                   | 2.49 m        |
| Height                            | 3.05 m        |
| Gross weight                      | 18,500 kg     |
| Drive                             | Diesel-Allrad |